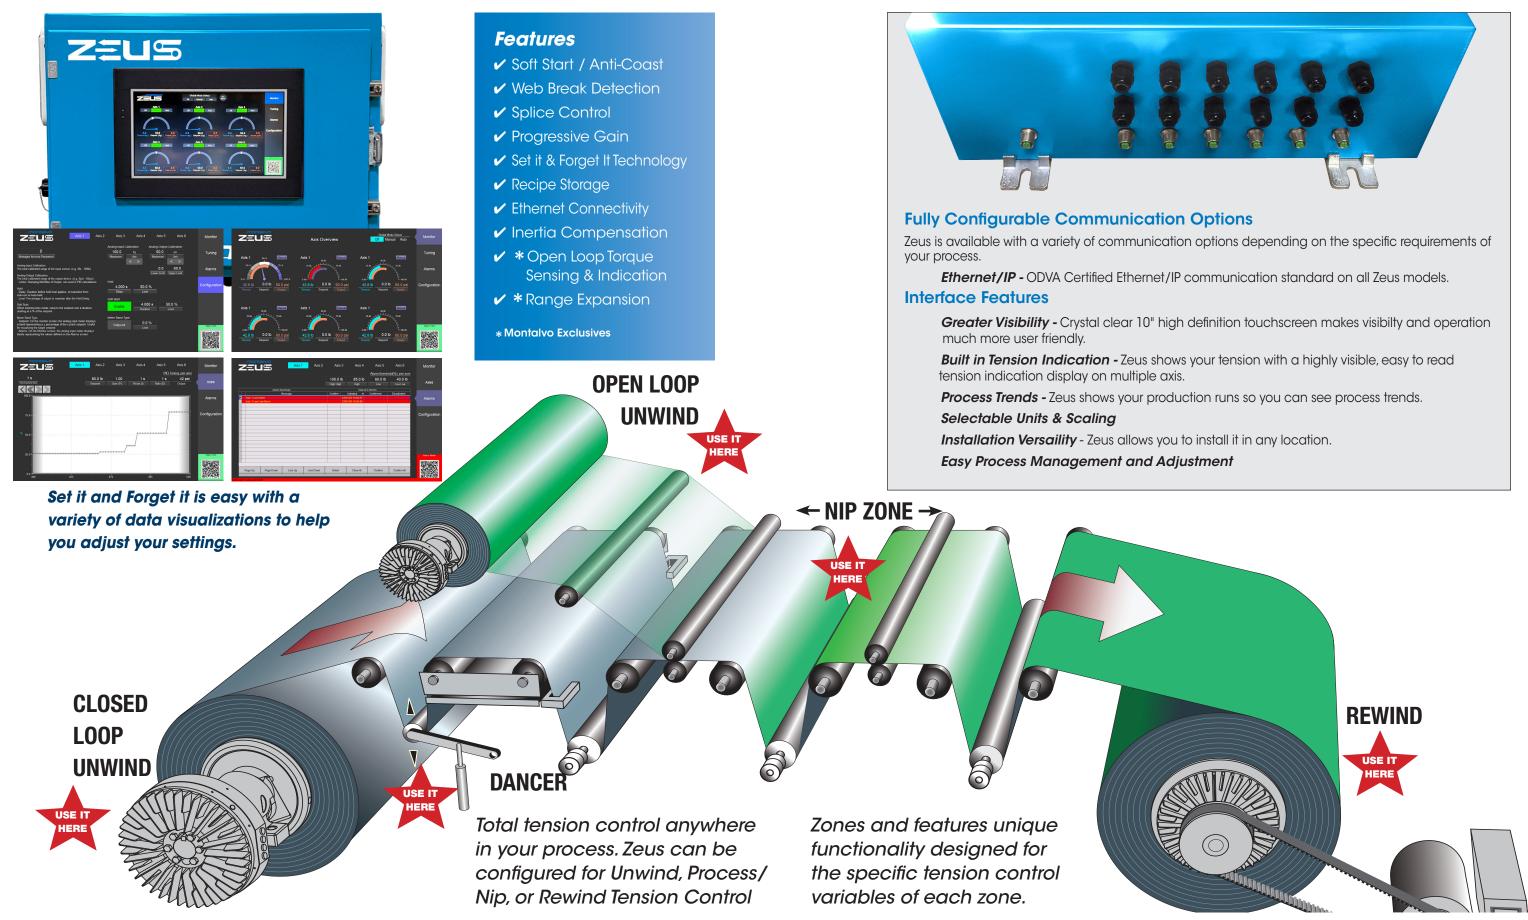

## Configurable up to 8 Zones

- Open Loop w/Tension Indication
- Closed Loop w/ Load Cells
- Closed Loop w/ Dancer

- Unwind Zones
- Rewind Zones
- NIP (Process) Zones

EST. 1947 MONTALO Better Web Control<sup>®</sup>

### Multiple Zones of Control at your fingertips