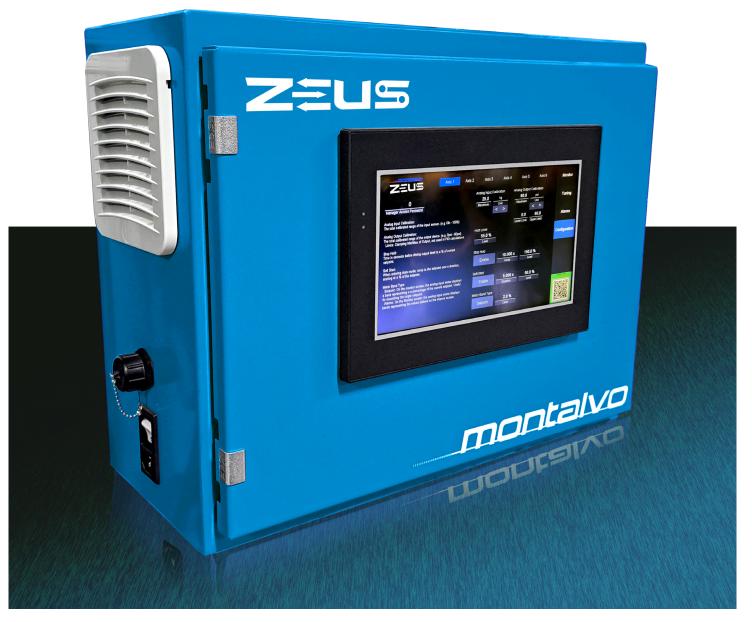

## Configurable up to 8 Zones

- Open Loop w/Tension Indication
- Closed Loop w/ Load Cells
- Closed Loop w/ Dancer

- Unwind Zones
- Rewind Zones
- NIP (Process) Zones

EST. 1947 MONTALO Better Web Control<sup>®</sup>

### Multiple Zones of Control at your fingertips



# Connectivity is the Key



Quality, Reliability, Knowledge & Expertise to give you...

Increased Performance Expanded Capabilities Added Functionality

Fully capitalize on your Montalvo ZEUS Tension Controller with Montalvo Load Cells, Brakes, Safety Chucks, Sensors, and more. We are your total tension control supplier from unwind to rewind.



Better Web Control®

EST. **1947**